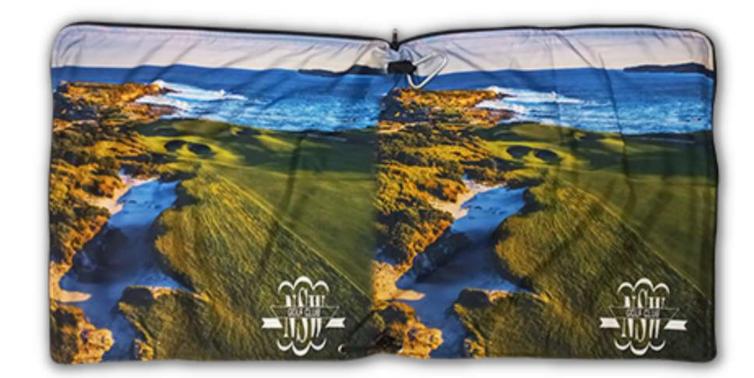

#### PERSONALISED PANORAMIC TOWEL

Print any high resolution image in full colour creating visual impact second to none.

Fabric: Standard towelling (50% cotton, 50% polyester)

Minimum Order Quantity: 50 units

#### WATERPROOF-PANORAMIC TOWEL

Featuring waterproof fabric, soft back toweling and your custom printed panoramic image.

Fabric: 100% waterproof membrane with soft back towelling (50% cotton, 50% polyester)