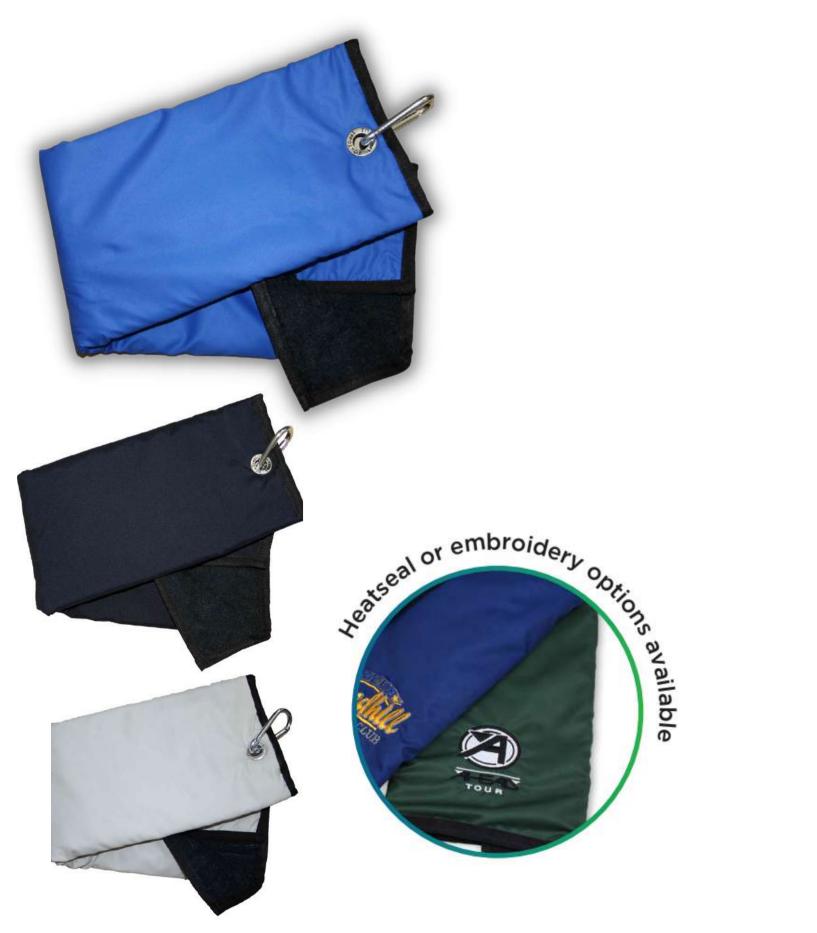

#### **WATERPROOF TOWEL**

Patented waterproof towel designed to keep the inner toweling fabric dry in wet conditions.

Fabric: 100% waterproof membrane with soft back towelling (50% cotton, 50% polyester)

Minimum Order Quantity: 50 units

Lead time for manufacturing 8-10 weeks

Embroidered or Heat–Seal Logo: Lead time 5–7

Available in the following colours: