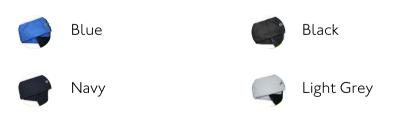

Minimum Order Quantity: 50 units

Lead time for manufacturing 8-10 weeks

Embroidered or Heat–Seal Logo: Lead time 5–7

Available in the following colours: