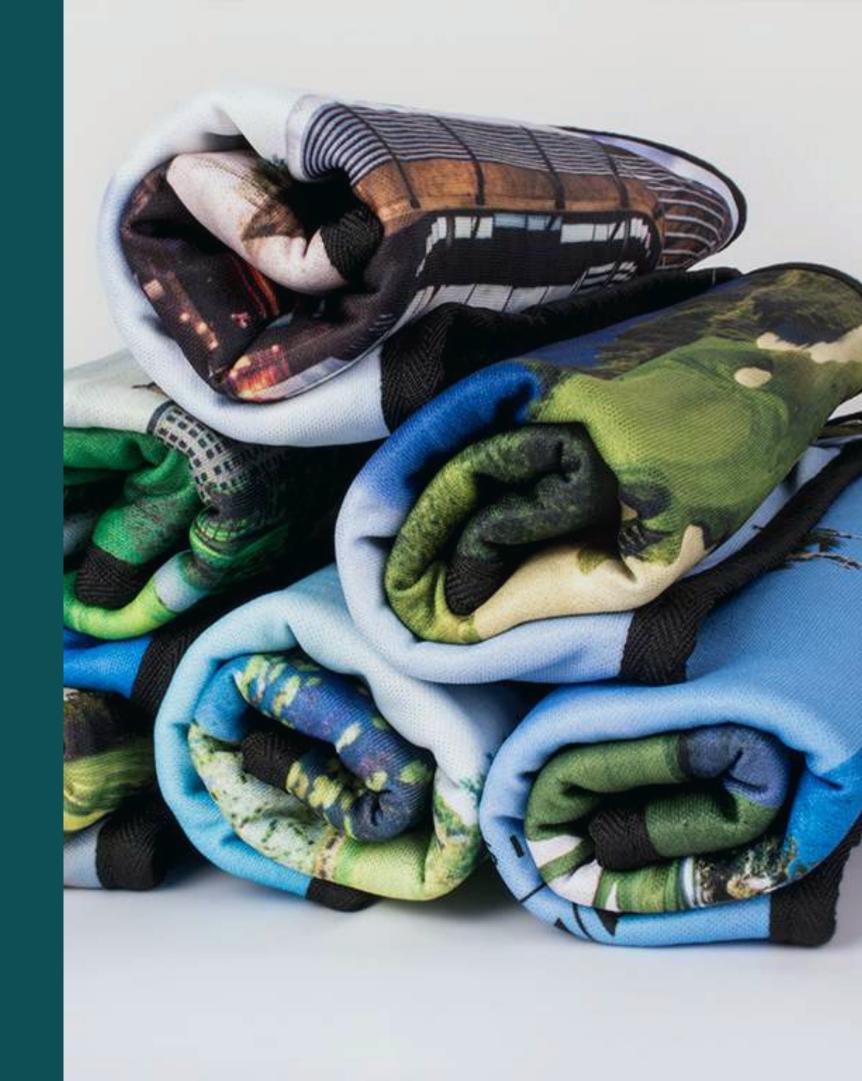

#### PERSONALISED PANORAMIC TOWEL

Print any high resolution image in full colour creating visual impact second to none.

Fabric: Standard towelling (50% cotton, 50% polyester)

Minimum Order Quantity: 50 units

#### WATERPROOF-PANORAMIC TOWEL

Featuring waterproof fabric, soft back toweling and your custom printed panoramic image.

Fabric: 100% waterproof membrane with soft back towelling (50% cotton, 50% polyester)

#### **CUSTOMISED FUNKY TOWELS**

Personalise a towel with a design of your choice. Our designer will create a custom graphic, unique to you!

Fabric: Standard Towelling (50% cotton, 50% polyester)

Minimum Order Quantity: 50 units