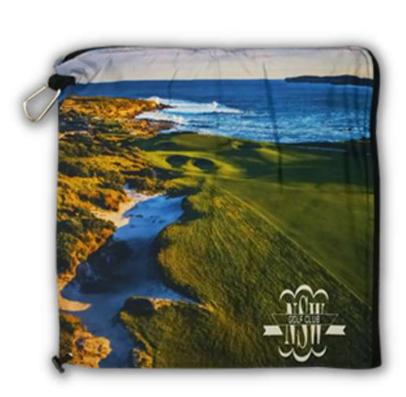

#### PERSONALISED PANORAMIC TOWEL

Print any high resolution image in full colour creating visual impact second to none.

Fabric: Standard towelling (50% cotton, 50% polyester)

Minimum Order Quantity: 50 units

#### WATERPROOF-PANORAMIC TOWEL

Featuring waterproof fabric, soft back toweling and your custom printed panoramic image.

Fabric: 100% waterproof membrane with soft back towelling (50% cotton, 50% polyester)