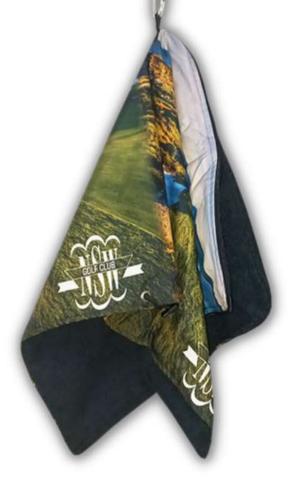

#### PERSONALISED PANORAMIC TOWEL

Print any high resolution image in full colour creating visual impact second to none.

Fabric: Standard towelling (50% cotton, 50% polyester)

Minimum Order Quantity: 50 units

Lead time for manufacturing 8-10 weeks