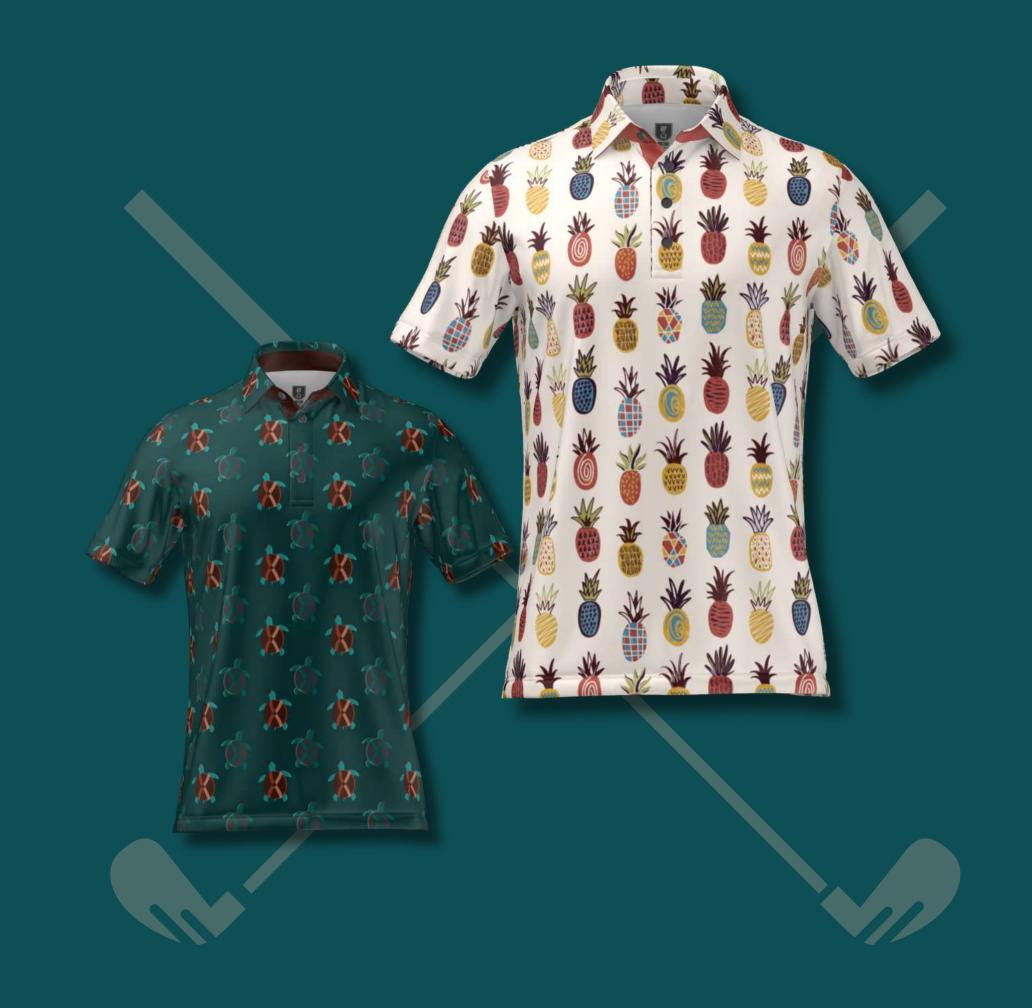

#### MEN'S POLO SHIRTS

Stylish polo shirts providing ease of movement when swinging the golf club, or for everyday wear.

Sizes: XS - 2XL

Fabric: Mesh or Jersey

Gender: Men

Top (Diamond): 23-RS3426 Bottom (Golf Flags): 21-FC99

You have the freedom to choose any color combination for all available prints.

Our 2bU prints are 'ready to wear' in all their glory.

Or, if you want to get fancy, we can customise them to match your favorite colors.

Want to put your company's logo on the chest or sleeve? No problem! We'll do that for you free of charge.