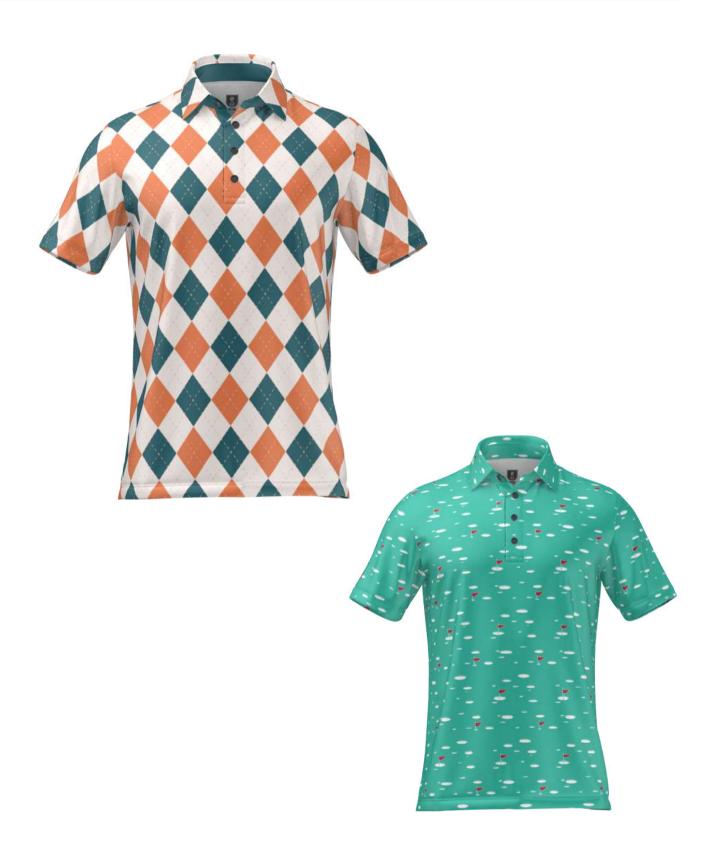

#### MEN'S POLO SHIRTS

Stylish polo shirts providing ease of movement when swinging the golf club, or for everyday wear.

Sizes: XS - 2XL

Fabric: Mesh or Jersey

Gender: Men

Top (Diamond): 23-RS3426 Bottom (Golf Flags): 21-FC99