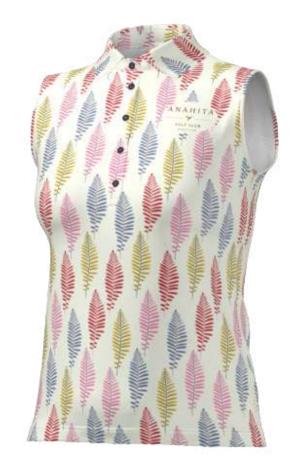

s rep and let us dig through our archives, or even whip up a personalized print just for you.









#### Africa Golf Management

# THE COLLECTION

#### WOMEN'S POLO SHIRTS

Functional and stylish ladies polo shirts with a button collar, and a flattering but classic silhouette.

Sizes: XS - 2XL

Fabric: Mesh or Jersey

Gender: Women

Top: 24-SL4698

Bottom Right: 24-3558\_F

Custom options: Buttons or zipper can be selected for the collar opening.

You have the freedom to choose any color combination for all available prints.

Our 2bU prints are 'ready to wear' in all their glory.

Or, if you want to get fancy, we can customise them to match your favorite colors.

Want to put your company's logo on the chest or sleeve? No problem! We'll do that for you free of charge.

# THE COLLECTION



#### **WOMEN'S VESTS**

Popular sleeveless golf shirts with a button or zip collar.

Sizes: XS - 2XL

Fabric: Mesh or Jersey

Gender: Women

Left: 24-RS1217SL Right RS2 - 5542

Custom options: Buttons or zipper can be selected for the collar opening.

You have the freedom to choose any color combination for all available prints.

#### X Africa Golf Management

# THE COLLECTION



#### WOMEN'S LONG SLEEVE

Designed for a woman's figure with a tailored fit, but allowing mobility for a smooth swing.

Sizes: XS - 2XL

Fabric: Mesh or Jersey

Gender: Women

Top 21-FL30SL

Bottom - 21-FL44,

Custom options: Buttons or zipper can be selected for the collar opening.

You have the freedom to choose any color combination for all available prints.

#### WOMEN'S FAVOURITES

A selection of our most p