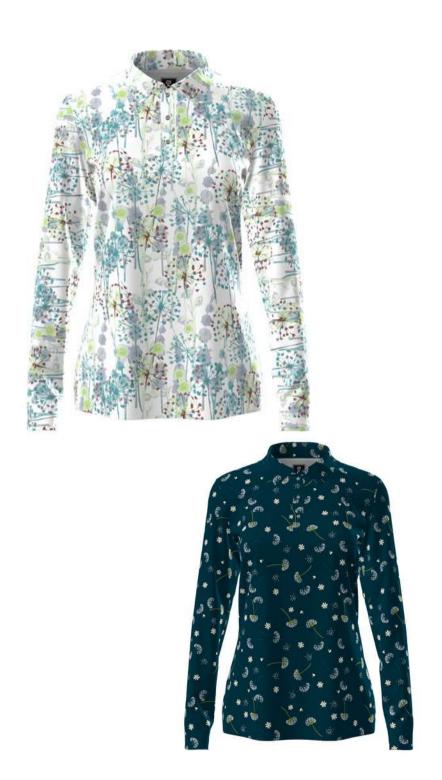

#### WOMEN'S LONG SLEEVE

Designed for a woman's figure with a tailored fit, but allowing mobility for a smooth swing.

Sizes: XS - 2XL

Fabric: Mesh or Jersey

Gender: Women

Top 21-FL30SL

Bottom - 21-FL44,

Custom options: Buttons or zipper can be selected for the collar opening.

You have the freedom to choose any color combination for all available prints.