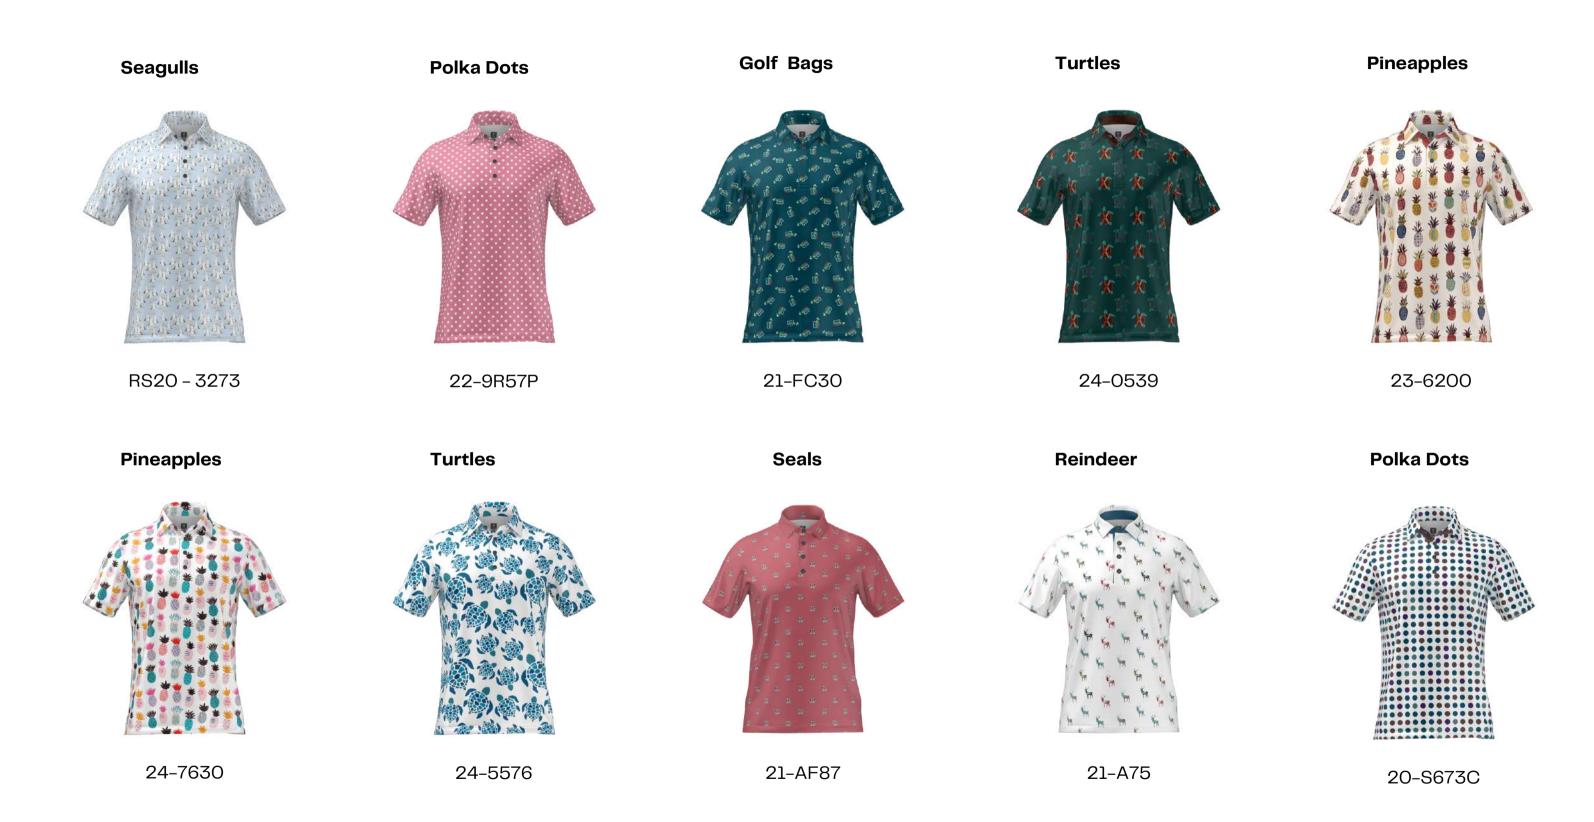

#### MEN'S FAVOURITES

A selection of our popular men's designs.

Any colour combinations available.

Hunting for something that's not in our current collection?
Get in touch with your AGM sales rep and let us dig through our archives, or even whip up a personalized print just for you.

#### MEN'S POLO SHIRTS

Stylish polo shirts providing ease of movement when swinging the golf club, or for everyday wear.

Sizes: XS - 2XL

Fabric: Mesh or Jersey

Gender: Men

Top (Diamond): 23-RS3426 Bottom (Golf Flags): 21-FC99