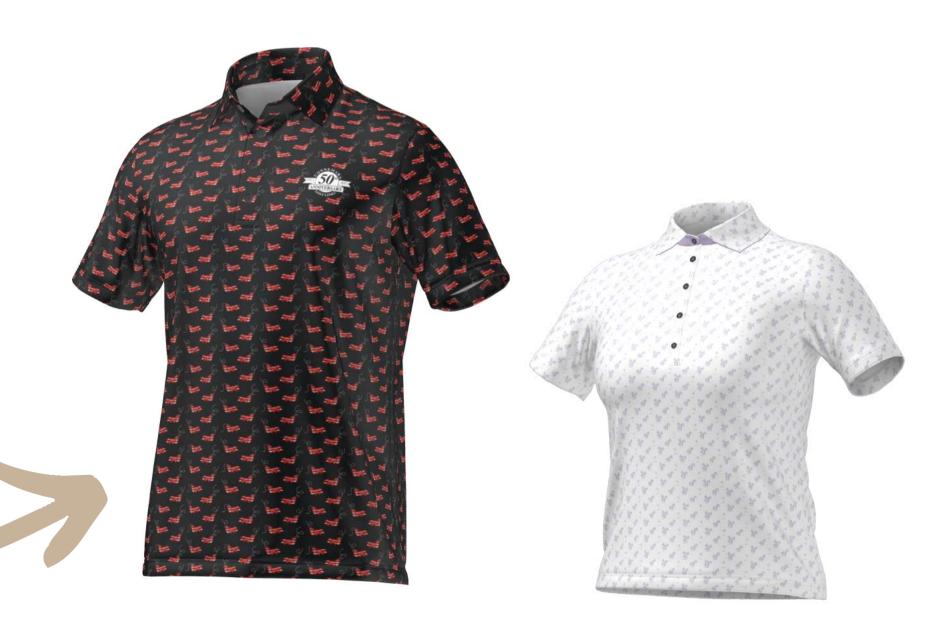

#### MEN'S POLO SHIRTS

Stylish polo shirts providing ease of movement when swinging the golf club, or for everyday wear.

Sizes: XS - 2XL

Fabric: Mesh or Jersey

Gender: Men

Top (Diamond): 23-RS3426 Bottom (Golf Flags): 21-FC99

You have the freedom to choose any color combination for all available prints.

Our 2bU prints are 'ready to wear' in all their glory.

Or, if you want to get fancy, we can customise them to match your favorite colors.

Want to put your company's logo on the chest or sleeve? No problem! We'll do that for you free of charge.