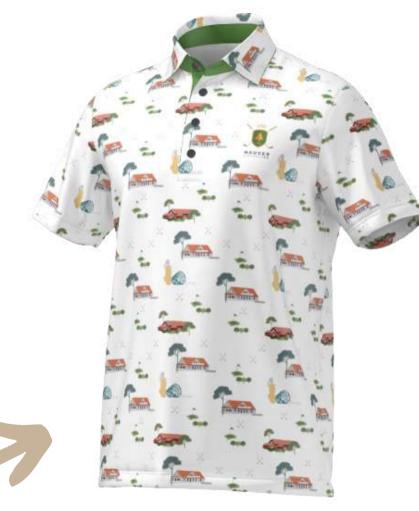

HAUGER GOLF CLUB (NORWAY)

### Hauger Golf Club

Norway

INSPIRATION PROVIDED

FINAL CUSTOM PRINT INCLUDING
THE CLUB LOGO

DESIGN INSPIRED BY HAUGER
GOLF CLUB'S CLUBHOUSE AND
LOGO

**ALL OVER LOGO PRINT** 