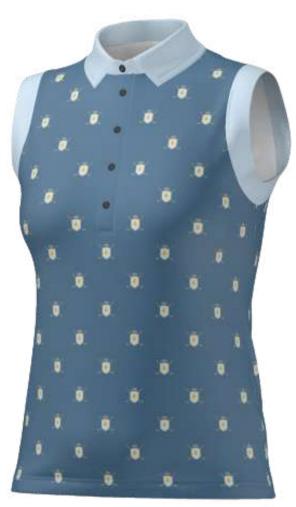

#### **WOMEN'S VESTS**

Popular sleeveless golf shirts with a button or zip collar.

Sizes: XS - 2XL

Fabric: Mesh or Jersey

Gender: Women

Left: 24-RS1217SL Right RS2 - 5542

Custom options: Buttons or zipper can be selected for the collar opening.