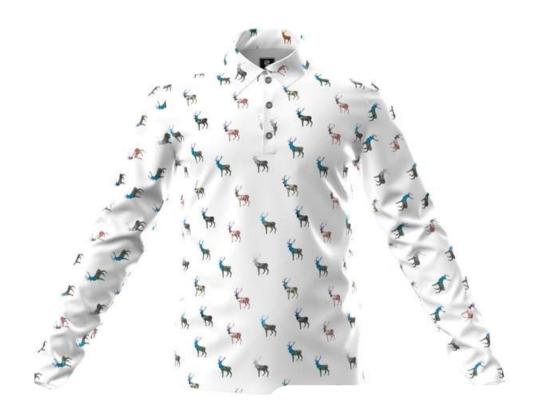

#### MEN'S LONG SLEEVE

A form fitting but comfortable fit that's always in style, no matter the season.

Sizes: XS - 2XL

Fabric: Mesh or Jersey

Gender: Men

Top: 21-A75

Bottom: 20-C02-SP0235

Custom options: Buttons or zipper can be selected for the collar opening.