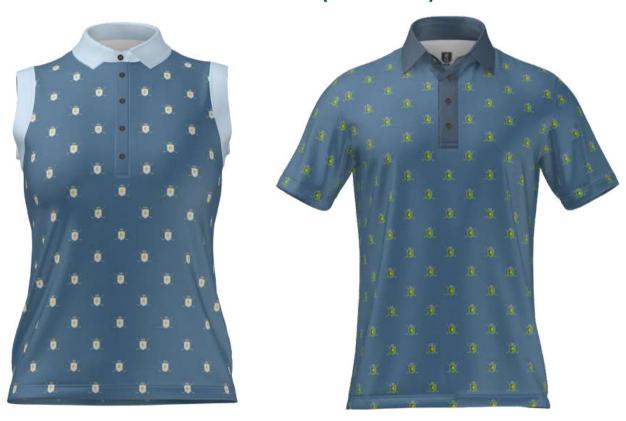

#### **WOMEN'S VESTS**

Popular sleeveless golf shirts with a button or zip collar.

Sizes: XS - 2XL

Fabric: Mesh or Jersey

Gender: Women

Left: 24-RS1217SL Right RS2 - 5542

Custom options: Buttons or zipper can be selected for the collar opening.