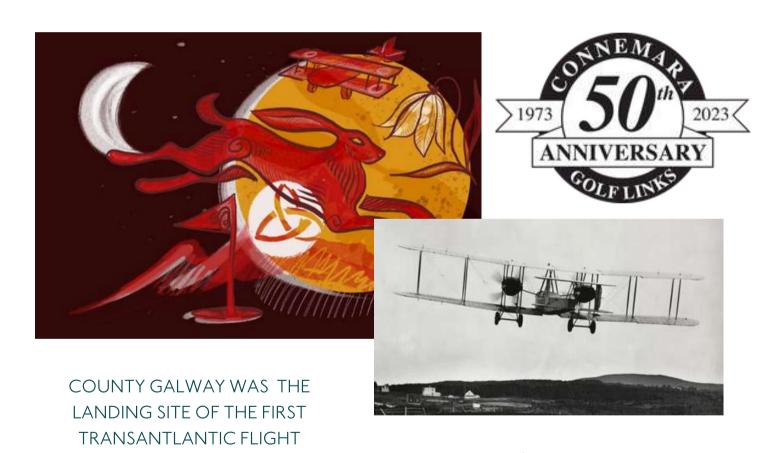

# **CUSTOM EXAMPLE #3**

### Hauger Golf Club

Norway

INSPIRATION PROVIDED

FINAL CUSTOM PRINT INCLUDING
THE CLUB LOGO

DESIGN INSPIRED BY HAUGER
GOLF CLUB'S CLUBHOUSE AND
LOGO

**ALL OVER LOGO PRINT** 