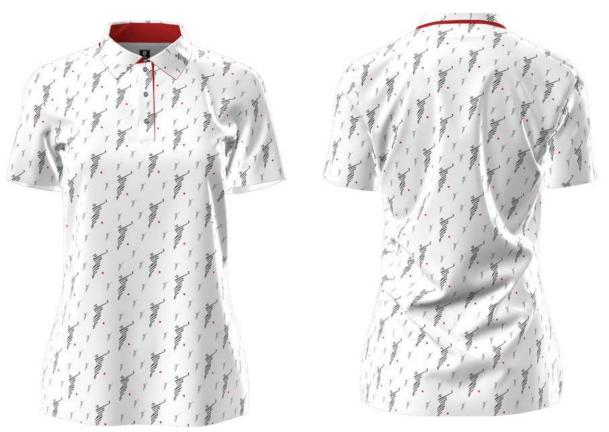

#### MEN'S POLO SHIRTS

Stylish polo shirts providing ease of movement when swinging the golf club, or for everyday wear.

Sizes: XS - 2XL

Fabric: Mesh or Jersey

Gender: Men

Top (Diamond): 23-RS3426 Bottom (Golf Flags): 21-FC99