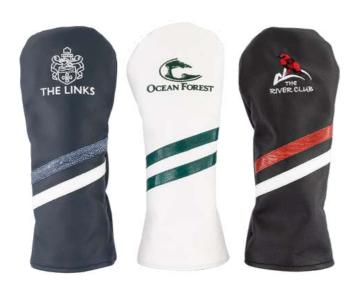

# Design Options

MOQ 6 Units per colour, per style (Pricing Includes branding)

01 Classic Headcover

02 Full Quilt Headcover

03 3- Panel V-Stripe Headcover

04 2 Stripe classic Headcover

**05** Leather and Tartan Headcover