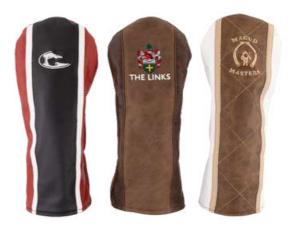

# Design Options

MOQ 6 Units per colour, per style (Pricing Includes branding)

01 Classic Headcover

02 Full Quilt Headcover

03 3- Panel V-Stripe Headcover

04 2 Stripe classic Headcover

**05** Leather and Tartan Headcover

06 2 Stripe Diagonal Headcover

French Seam Heacover

Dancing Logo Headcover

09 French Seam + Bottom Detailing Headcover 10 Custom Design Headcover