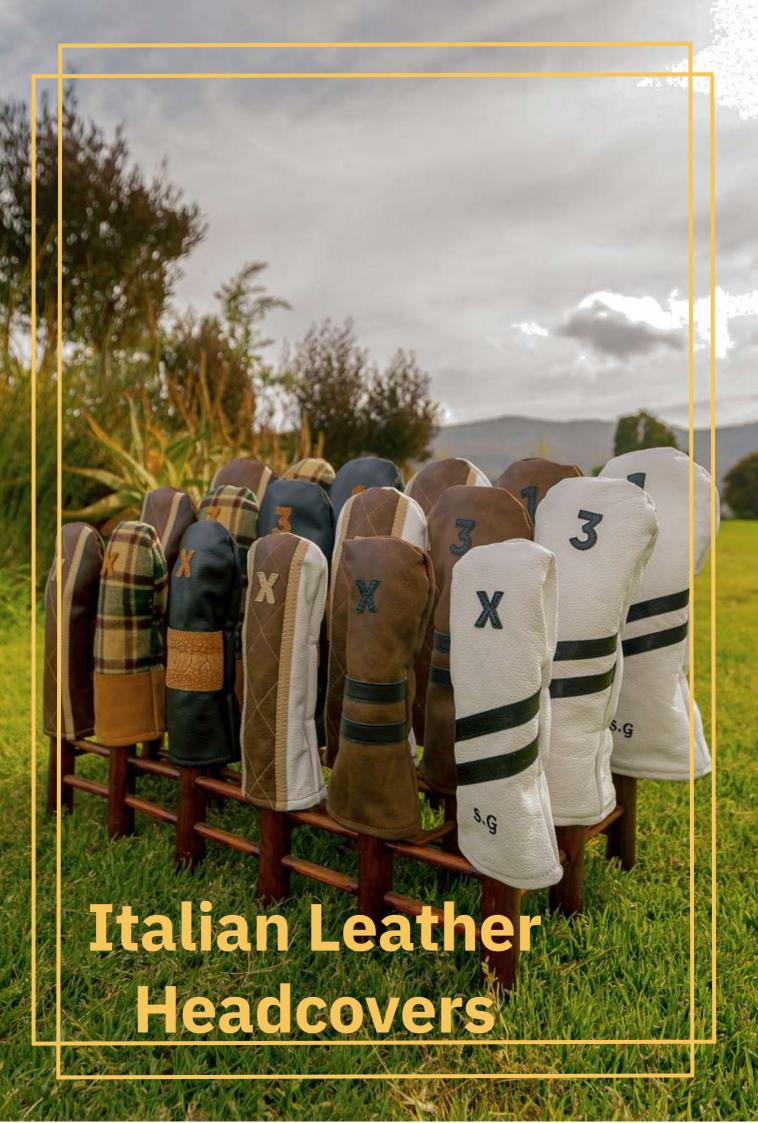

# Design Options

MOQ 6 Units per colour, per style (Pricing Includes branding)

01 Classic Headcover

02 Full Quilt Headcover

03 3- Panel V-Stripe Headcover

04 2 Stripe classic Headcover

**05** Leather and Tartan Headcover

06 2 Stripe Diagonal Headcover

French Seam Heacover

Dancing Logo Headcover

09 French Seam + Bottom Detailing Headcover 10 Custom Design Headcover