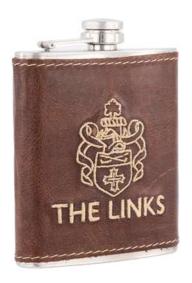

lining Dimensions: 11cm(W) x 16.5cm(H) Pencil Holder



#### **15** Yardage Book Cover

100 % Genuine leather Genuine leather lining Pencil Holder Dimensions: 11.5cm(W) x 18cm(H)



#### **16** Tea Pouch basic

Genuine leather Dimensions: 14cm(W) x 18.5cm(H) 14cm wide 18.5cm



#### 16 Tee Pouch Zip

Genuine Leather Embossing/ Embroidery Finish Dimensions: 21cm(W) x 8cm(H)



#### **14** Tartan Tee Pouch

Genuine Leather Tartan Fabric Custom Waterproof lining available Dimensions: 27.5(L) x 3cm(W) x 20.5cm(H)



### 15 Holdall Duffle Bag

Genuine Leather Antique Brass hardware Custom lining available Trendy & durable.

Dimensions: 50cm(L) x 23cm (w) x 25cm (H)



# **15** Shoe Bag

Genuine leather (Canvas Option available) Custom Lining available Dimensions: 20cm(L) x 35cm(W) and 15cm(H)



### **16** Hip Flasks

Genuine Leather Stainless Steel 210 ml Flask

# LEATHER RANGE

#### Discover the Distinctive Spectrum of Our Leather Range

# Italian Corrected Grain Leather (Code: I - IE IBLACK)



# Two-Tone Full Grain Leather (Code: V - IE VBlack)



# Full Grain Bag Leather (Code: FG - IE FGBLACK)



# Vintage Full Grain Leather (Code: V - IE VBlack)



# Ostrich Body Range (Code: OB - IE OBBLACK)



# Ostrich Leg Range (Code: OL - IE OLBLACK)





Send us an email for regional pricing and order forms, to get your hands on our Legendary Golf leather goods today.

Feel free to contact our friendly staff to schedule a video chat for further information, enquiries or support with your order.

Please allow up to 24 hours for a response from our team.

#### AFRICA GOLF MANAGEMENT