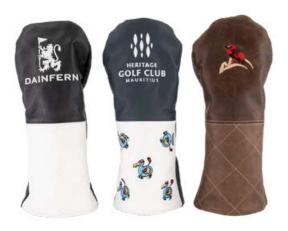

# Design Options

MOQ 6 Units per colour, per style (Pricing Includes branding)

01 Classic Headcover

02 Full Quilt Headcover

03 3- Panel V-Stripe Headcover

04 2 Stripe classic Headcover

**05** Leather and Tartan Headcover

06 2 Stripe Diagonal Headcover

French Seam Heacover

Dancing Logo Headcover

09 French Seam + Bottom Detailing Headcover 10 Custom Design Headcover