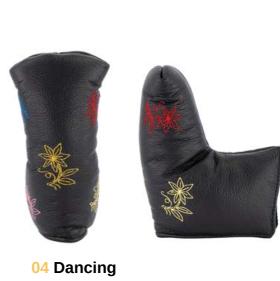

06 2 Stripe Diagonal Headcover

French Seam Heacover

Dancing Logo Headcover

09 French Seam + Bottom Detailing Headcover 10 Custom Design Headcover