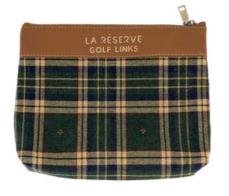

#### **16** Tea Pouch basic

Genuine leather Dimensions: 14cm(W) x 18.5cm(H) 14cm wide 18.5cm

#### 16 Tee Pouch Zip

Genuine Leather Embossing/ Embroidery Finish Dimensions: 21cm(W) x 8cm(H)

#### **14** Tartan Tee Pouch

Genuine Leather Tartan Fabric Custom Waterproof lining available Dimensions: 27.5(L) x 3cm(W) x 20.5cm(H)