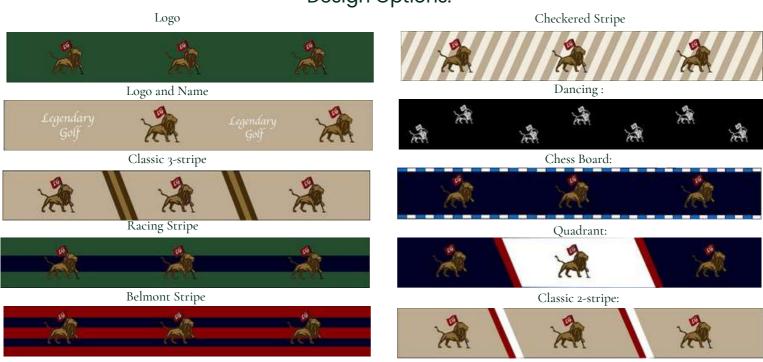

nal designs and quanatity



# Design Options

MOQ 6 Units per colour, per style (Pricing Includes branding)



01 Classic Headcover



02 Full Quilt Headcover



03 3- Panel V-Stripe Headcover



04 2 Stripe classic Headcover



**05** Leather and Tartan Headcover



06 2 Stripe Diagonal Headcover



French Seam Heacover



Dancing Logo Headcover



09 French Seam + Bottom Detailing Headcover 10 Custom Design Headcover



# Blade Putter Covers









# Mallet Putter Covers







02 Two-Tone

03 Tartan

# Real Exotic Leather Headcovers



01 Ostrich Leg Striped



**02** Ostrich Leg Thick Stripe



03 Ostrich Leg Thick Stripe



04 Ostrich Leg Thin Stripe



# Sublimation Print Belts

MOQ 10 Units per style (Pricing Includes branding)



# Leather Tab Options:



# **Design Options:**



# Genuine Leather Belts

MOQ 6 Units per Colour (Pricing Includes branding)



**Leather Options:** 



**Buckle Options:** 



# 100% Brass, lazer engraved luxury buckles





# Canvas and Ribbon Belts

MOQ 20 Units per Ribbon Style (Canvas colour can be changed, No MOQ)



### **Leather Options:**



#### **Canvas Options:**



### Ribbon Design Options:

logo:



# Custom Exotic Ostrich Belts

MOQ 4 Units per style (Pricing Includes branding)



### **Leather Options:**



# Ostrich Options:



### **Buckle Options:**





# MOQ 10 Units per style (Pricing Includes branding)



#### **14** Scorecard Holder

100% Genuine leather Black lining Dimensions: 11cm(W) x 16.5cm(H) Pencil Holder



#### **15** Yardage Book Cover

100 % Genuine leather Genuine leather lining Pencil Holder Dimens