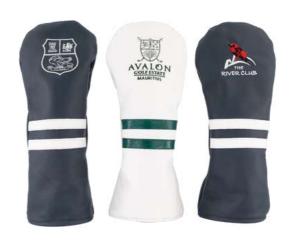

# Design Options

MOQ 6 Units per colour, per style (Pricing Includes branding)

01 Classic Headcover

02 Full Quilt Headcover

03 3- Panel V-Stripe Headcover

04 2 Stripe classic Headcover

**05** Leather and Tartan Headcover

06 2 Stripe Diagonal Headcover

French Seam Heacover

Dancing Logo Headcover

09 French Seam + Bottom Detailing Headcover 10 Custom Design Headcover