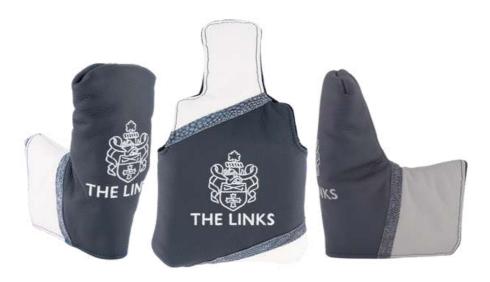

lf!

Johan Piek







# **Custom Headcover Process**



Choose your favourite styles



Send your logo and colours



Receive free digital designs

4

Confirm final designs and quanatity



# Design Options

MOQ 6 Units per colour, per style (Pricing Includes branding)



01 Classic Headcover



02 Full Quilt Headcover



03 3- Panel V-Stripe Headcover



04 2 Stripe classic Headcover



**05** Leather and Tartan Headcover



06 2 Stripe Diagonal Headcover



French Seam Heacover



Dancing Logo Headcover



09 French Seam + Bottom Detailing Headcover 10 Custom Design Headcover



# Blade Putter Covers









# Mallet Putter Covers







02 Two-Tone

03 Tartan

# Real Exotic Leather Headcovers



01 Ostrich Leg Striped



**02** Ostrich Leg Thick Stripe



03 Ostrich Leg Thick Stripe



04 Ostrich Leg Thin Stripe



# Sublimation Print Belts

MOQ 10 Units per style (Pricing Includes branding)



# Leather Tab Options:



# **Design Options:**



# Genuine Leather Belts

MOQ 6 Units per Colour (Pricing Includes branding)



**Leather Options:** 



**Buckle Options:** 



# 100% Brass, lazer engraved luxury buckles





# Canvas and Ribbon Belts

MOQ 20 Units per Ribbon Style (Canvas colour can be changed, No MOQ)



### **Leather Options:**



#### **Canvas Options:**



### Ribbon Design Options:

logo:



# Custom Exotic Ostrich Belts

MOQ 4 Units per style (Pricing Includes branding)



### **Leather Options:**



# Ostrich Options:



### **Buckle Options:**





# MOQ 10 Units per style (Pricing Includes branding)



#### **14** Scorecard Holder

100% Genuine leath