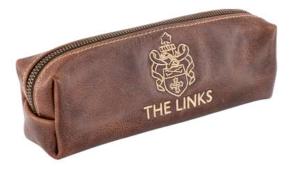

#### **14** Scorecard Holder

100% Genuine leather Black lining Dimensions: 11cm(W) x 16.5cm(H) Pencil Holder

#### **15** Yardage Book Cover

100 % Genuine leather Genuine leather lining Pencil Holder Dimensions: 11.5cm(W) x 18cm(H)