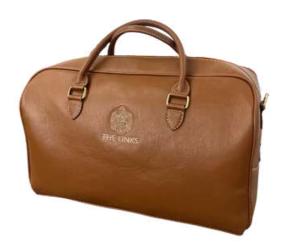

### 15 Holdall Duffle Bag

Genuine Leather Antique Brass hardware Custom lining available Trendy & durable.

Dimensions: 50cm(L) x 23cm (w) x 25cm (H)