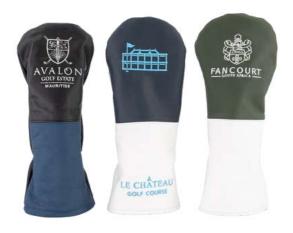

# Design Options

MOQ 6 Units per colour, per style (Pricing Includes branding)

01 Classic Headcover

02 Full Quilt Headcover

03 3- Panel V-Stripe Headcover

04 2 Stripe classic Headcover

**05** Leather and Tartan Headcover

06 2 Stripe Diagonal Headcover

French Seam Heacover

Dancing Logo Headcover

09 French Seam + Bottom Detailing Headcover 10 Custom Design Headcover