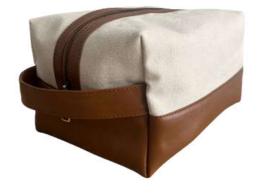

# **15** Shoe Bag

Genuine leather (Canvas Option available) Custom Lining available Dimensions: 20cm(L) x 35cm(W) and 15cm(H)