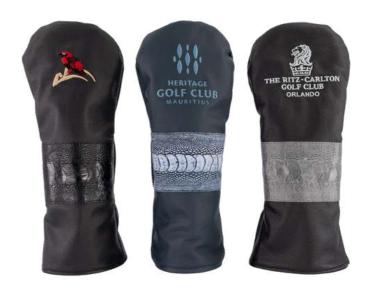

# Design Options

MOQ 6 Units per colour, per style (Pricing Includes branding)

01 Classic Headcover

02 Full Quilt Headcover

03 3- Panel V-Stripe Headcover

04 2 Stripe classic Headcover

**05** Leather and Tartan Headcover

06 2 Stripe Diagonal Headcover

French Seam Heacover

Dancing Logo Headcover

09 French Seam + Bottom Detailing Headcover 10 Custom Design Headcover