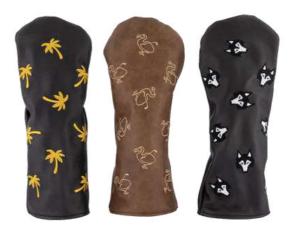

# Design Options

MOQ 6 Units per colour, per style (Pricing Includes branding)

01 Classic Headcover

02 Full Quilt Headcover

03 3- Panel V-Stripe Headcover

04 2 Stripe classic Headcover

**05** Leather and Tartan Headcover

06 2 Stripe Diagonal Headcover

French Seam Heacover

Dancing Logo Headcover

09 French Seam + Bottom Detailing Headcover 10 Custom Design Headcover