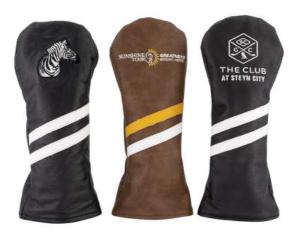

# Design Options

MOQ 6 Units per colour, per style (Pricing Includes branding)

01 Classic Headcover

02 Full Quilt Headcover

03 3- Panel V-Stripe Headcover

04 2 Stripe classic Headcover

**05** Leather and Tartan Headcover

06 2 Stripe Diagonal Headcover

French Seam Heacover

Dancing Logo Headcover

09 French Seam + Bottom Detailing Headcover 10 Custom Design Headcover