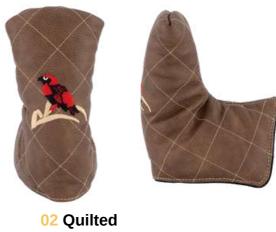

# Design Options

MOQ 6 Units per colour, per style (Pricing Includes branding)

01 Classic Headcover

02 Full Quilt Headcover

03 3- Panel V-Stripe Headcover

04 2 Stripe classic Headcover

**05** Leather and Tartan Headcover