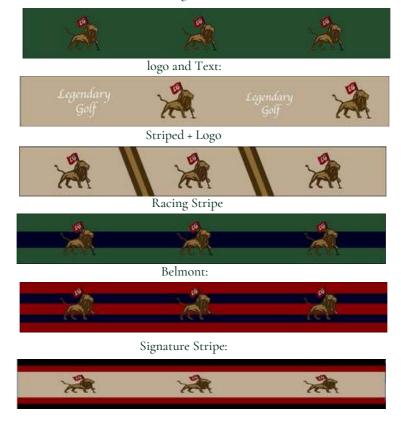

Bottom Detailing Headcover 10 Custom Design Headcover



# Blade Putter Covers









# Mallet Putter Covers







02 Two-Tone

03 Tartan

# Real Exotic Leather Headcovers



01 Ostrich Leg Striped



**02** Ostrich Leg Thick Stripe



03 Ostrich Leg Thick Stripe



04 Ostrich Leg Thin Stripe



# Sublimation Print Belts

MOQ 10 Units per style (Pricing Includes branding)



# Leather Tab Options:



# **Design Options:**



# Genuine Leather Belts

MOQ 6 Units per Colour (Pricing Includes branding)



**Leather Options:** 



**Buckle Options:** 



# 100% Brass, lazer engraved luxury buckles





# Canvas and Ribbon Belts

MOQ 20 Units per Ribbon Style (Canvas colour can be changed, No MOQ)



### **Leather Options:**



#### **Canvas Options:**



### Ribbon Design Options:

logo:



# Custom Exotic Ostrich Belts

MOQ 4 Units per style (Pricing Includes branding)



### **Leather Options:**



# Ostrich Options:



### **Buckle Options:**





# MOQ 10 Units per style (Pricing Includes branding)



#### **14** Scorecard Holder

100% Genuine leather Black lining Dimensions: 11cm(W) x 16.5cm(H) Pencil Holder



#### **15** Yardage Book Cover

100 % Genuine leather Genuine leather lining Pencil Holder Dimensions: 11.5cm(W) x 18cm(H)



#### **16** Tea Pouch basic

Genuine leather Dimensions: 14cm(W) x 18.5cm(H) 14cm wide 18.5cm



#### 16 Tee Pouch Zip

Genuine Leather Embossing/ Embroidery Finish Dimensions: 21cm(W) x 8cm(H)



#### **14** Tartan Tee Pouch

Genuine Leather Tartan Fabric Custom Waterproof lining available Dimensions: 27.5(L) x 3cm(W) x 20.5cm(H)



###