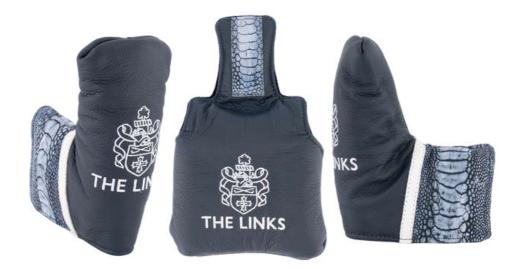

mmend working with Legendary Golf!

Johan Piek







# **Custom Headcover Process**



Choose your favourite styles



Send your logo and colours



Receive free digital designs

4

Confirm final designs and quanatity



# Design Options

MOQ 6 Units per colour, per style (Pricing Includes branding)



01 Classic Headcover



02 Full Quilt Headcover



03 3- Panel V-Stripe Headcover



04 2 Stripe classic Headcover



**05** Leather and Tartan Headcover



06 2 Stripe Diagonal Headcover



French Seam Heacover



Dancing Logo Headcover



09 French Seam + Bottom Detailing Headcover 10 Custom Design Headcover



# Blade Putter Covers









# Mallet Putter Covers







02 Two-Tone

03 Tartan

# Real Exotic Leather Headcovers



01 Ostrich Leg Striped



**02** Ostrich Leg Thick Stripe



03 Ostrich Leg Thick Stripe



04 Ostrich Leg Thin Stripe



# Sublimation Print Belts

MOQ 10 Units per style (Pricing Includes branding)



# Leather Tab Options:



# **Design Options:**



# Genuine Leather Belts

MOQ 6 Units per Colour (Pricing Includes branding)



**Leather Options:** 



**Buckle Options:** 



# 100% Brass, lazer engraved luxury buckles





# Canvas and Ribbon Belts

MOQ 20 Units per Ribbon Style (Canvas colour can be changed, No MOQ)



### **Leather Options:**



#### **Canvas Options:**



### Ribbon Design Options:

logo:



# Custom Exotic Ostrich Belts

MOQ 4 Units per style (Pricing Includes branding)



### **Leather Options:**



# Ostrich Options:



### **Buckle Options:**





# MOQ 10 Units per style (Pricing Includes branding)



#### **14** Score