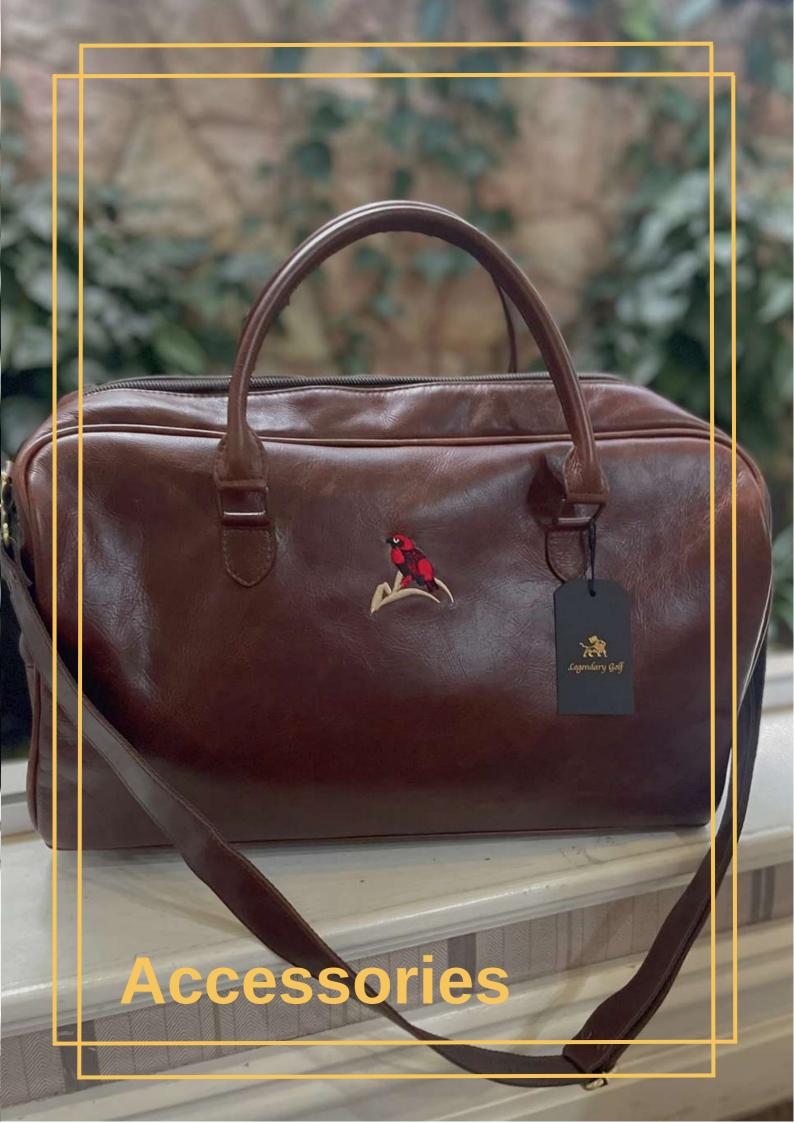

### 15 Holdall Duffle Bag

Genuine Leather Antique Brass hardware Custom lining available Trendy & durable.

Dimensions: 50cm(L) x 23cm (w) x 25cm (H)