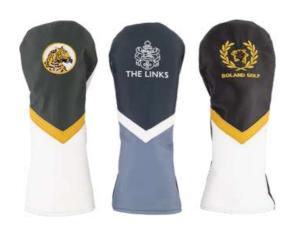

# Design Options

MOQ 6 Units per colour, per style (Pricing Includes branding)

01 Classic Headcover

02 Full Quilt Headcover

03 3- Panel V-Stripe Headcover

04 2 Stripe classic Headcover

**05** Leather and Tartan Headcover

06 2 Stripe Diagonal Headcover

French Seam Heacover

Dancing Logo Headcover

09 French Seam + Bottom Detailing Headcover 10 Custom Design Headcover