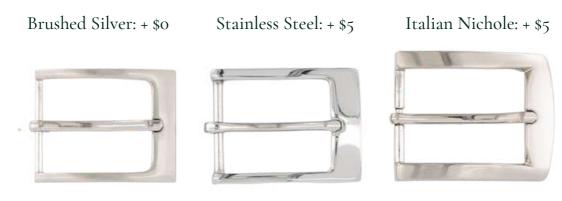

# Genuine Leather Belts

MOQ 6 Units per Colour (Pricing Includes branding)

**Leather Options:** 

**Buckle Options:** 

### **Buckle Options:**