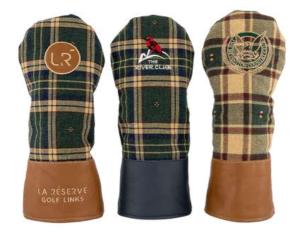

# Design Options

MOQ 6 Units per colour, per style (Pricing Includes branding)

01 Classic Headcover

02 Full Quilt Headcover

03 3- Panel V-Stripe Headcover

04 2 Stripe classic Headcover

**05** Leather and Tartan Headcover

06 2 Stripe Diagonal Headcover

French Seam Heacover

Dancing Logo Headcover

09 French Seam + Bottom Detailing Headcover 10 Custom Design Headcover