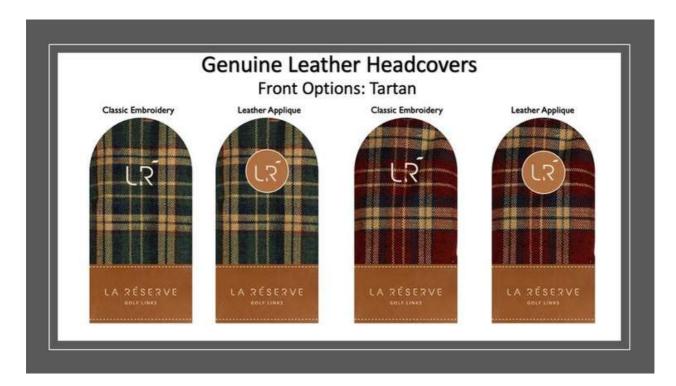

# Design Options

MOQ 6 Units per colour, per style (Pricing Includes branding)

01 Classic Headcover

02 Full Quilt Headcover

03 3- Panel V-Stripe Headcover

04 2 Stripe classic Headcover

**05** Leather and Tartan Headcover