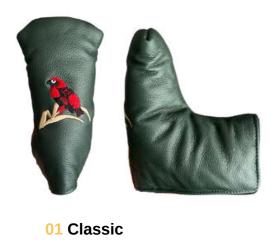

# Design Options

MOQ 6 Units per colour, per style (Pricing Includes branding)

01 Classic Headcover

02 Full Quilt Headcover

03 3- Panel V-Stripe Headcover

04 2 Stripe classic Headcover

**05** Leather and Tartan Headcover