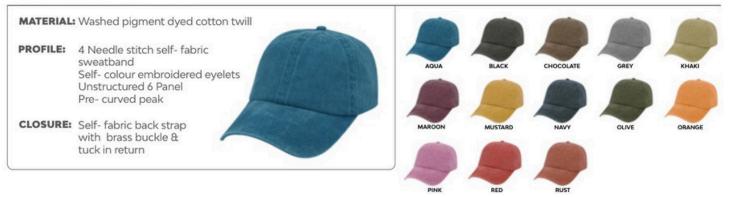

nstructured | Self-fabric buckle closure to accommodate adjustability | Pre-curved peak



Aqua Pink FC Dodo



Aqua Navy FC Dodo



Coral Red Baby Blue FC Dodo



Coral Red Navy FC Dodo



Pink Navy FC Dodo



Pink Baby Blue FC Dodo



Mustard Yellow Grey FC Dodo



Denim Navy Baby Blue FC Dodo



Orange Navy FC Dodo



Mustard Yellow Red FC Dodo



Denim Navy Pink FC Dodo



Orange Black FC Dodo



Maroon Pink FC Dodo



Black Pink FC Dodo



Maroon Navy FC Dodo



Black Black FC Dodo

### Dodo Outline Widebrim Hats



Mustard Yellow Navy Dodo



Orange White Dodo



Maroon Pink Dodo



Denim Navy White Dodo

### Dodo Full Colour Hats



Mustard Yellow Navy FC Dodo



Orange Navy FC Dodo



Maroon Navy FC Dodo



Denim Navy Pink FC Dodo

## Plain Range Breakdown

#### MAX WASH C10606 🕸



#### MAX WASH BUCKET HAT H2101 🕸



#### KIDDIES MAX WASH K24606 🕸



### EmbroideryThread Breakdown

| White<br>SACORD 0015 | Light Silver<br>ISACORD 3971<br>PMS 428 C    | Heather Grey<br>ROBISON 5783<br>PMS 4276 C | Silver<br>ISACORD 0131<br>PMS 429 C | Steel Grey<br>ISACORD 2674<br>PMS 2360 C | Charcoal<br>ISACORD 0111<br>Cool Gray 11C | Asphalt<br>ISACORD 0132<br>PMS 4280 C | Graphite<br>ISACORD 4174<br>PMS 433 C | Black<br>ISACORD 002 |
|----------------------|----------------------------------------------|--------------------------------------------|-------------------------------------|------------------------------------------|-------------------------------------------|---------------------------------------|---------------------------------------|----------------------|
| Crea