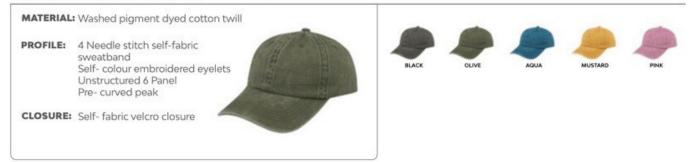

| Pre-curved peak



Aqua Pink FC Dodo



Aqua Navy FC Dodo



Coral Red Baby Blue FC Dodo



Coral Red Navy FC Dodo



Pink Navy FC Dodo



Pink Baby Blue FC Dodo



Mustard Yellow Grey FC Dodo



Denim Navy Baby Blue FC Dodo



Orange Navy FC Dodo



Mustard Yellow Red FC Dodo



Denim Navy Pink FC Dodo



Orange Black FC Dodo



Maroon Pink FC Dodo



Black Pink FC Dodo



Maroon Navy FC Dodo



Black Black FC Dodo

### Dodo Outline Widebrim Hats



Mustard Yellow Navy Dodo



Orange White Dodo



Maroon Pink Dodo



Denim Navy White Dodo

### Dodo Full Colour Hats



Mustard Yellow Navy FC Dodo



Orange Navy FC Dodo



Maroon Navy FC Dodo



Denim Navy Pink FC Dodo

## Plain Range Breakdown

#### MAX WASH C10606 🕸



#### MAX WASH BUCKET HAT H2101 🕸



#### KIDDIES MAX WASH K24606 🕸



### EmbroideryThread Breakdown

| White<br>SACORD 0015 | Light Silver<br>ISACORD 3971<br>PMS 428 C    | Heather Grey<br>ROBISON 5783<br>PMS 4276 C | Silver<br>ISACORD 0131<br>PMS 429 C | Steel Grey<br>ISACORD 2674<br>PMS 2360 C | Charcoal<br>ISACORD 0111<br>Cool Gray 11C | Asphalt<br>ISACORD 0132<br>PMS 4280 C | Graphite<br>ISACORD 4174<br>PMS 433 C | Black<br>ISACORD 002 |
|----------------------|----------------------------------------------|--------------------------------------------|-------------------------------------|------------------------------------------|-------------------------------------------|---------------------------------------|---------------------------------------|----------------------|
| Cream                | Eggshell                                     | Ston